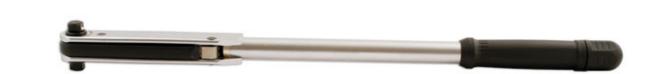

## Classic Torque Wrench 1/2"D 50 - 225Nm

Classic design of dual scale torque wrench, with push-thru square drive for both RH & LH operation. Featuring a pull-out 90° torque setting adjustment mechanism and manufactured from chrome vanadium for strength.

## **Additional Information**

- Range: 50 225Nm (37 166lb-ft).
- · Push thru, reversible drive allows both left and right hand operation.
- Torque setting is quick and easy using the end cap on the handle. Loud 'click' & 'break' when torque value is reached.
- Accuracy: ±3% tolerance from the set scale value.
- Manufactured and certificated to ISO6789-1 : 2017. Supplied in moulded case for storage.